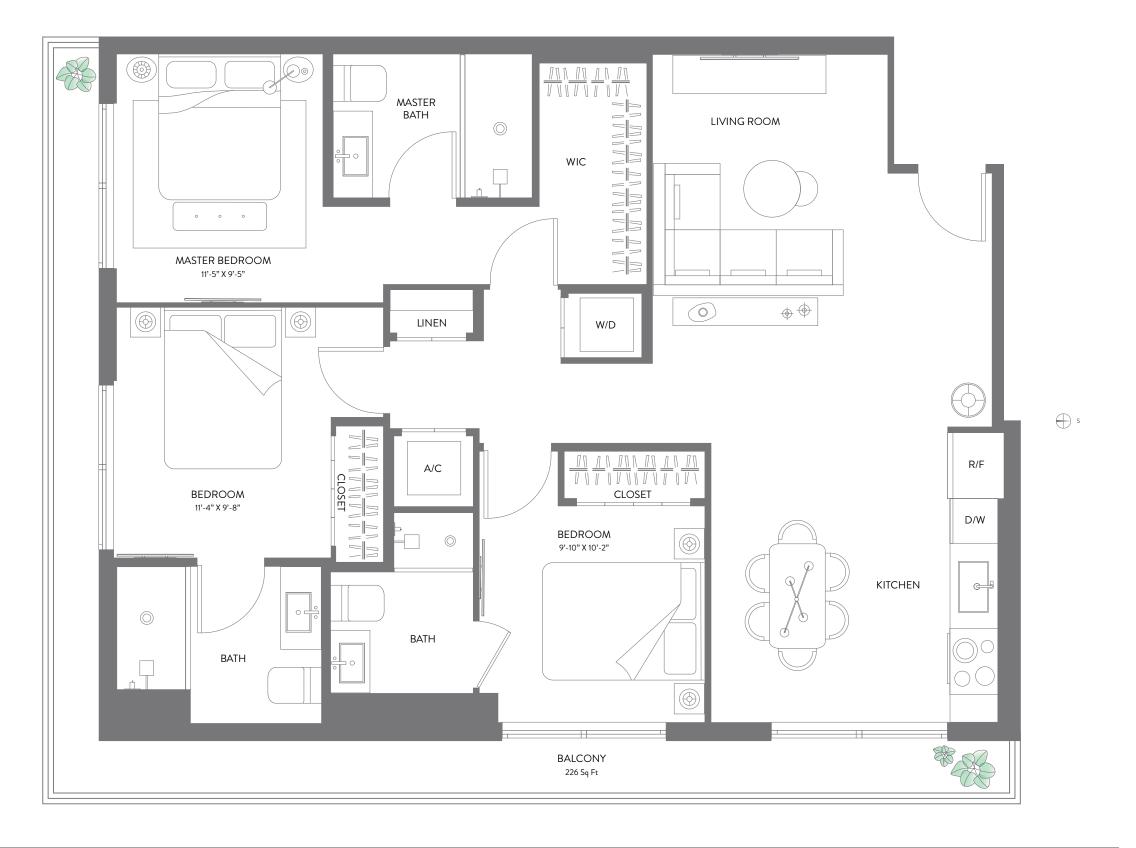

## **RESIDENCE 01**

3 BEDROOMS | 3 BATHS LEVELS 14 - 47

| LIVING AREA | 1,307 SQ FT | 121.42 M <sup>2</sup> |
|-------------|-------------|-----------------------|
| BALCONY     | 226 SQ FT   | 20.99 M <sup>2</sup>  |
| TOTAL       | 1,533 SQ FT | 142.42 M <sup>2</sup> |